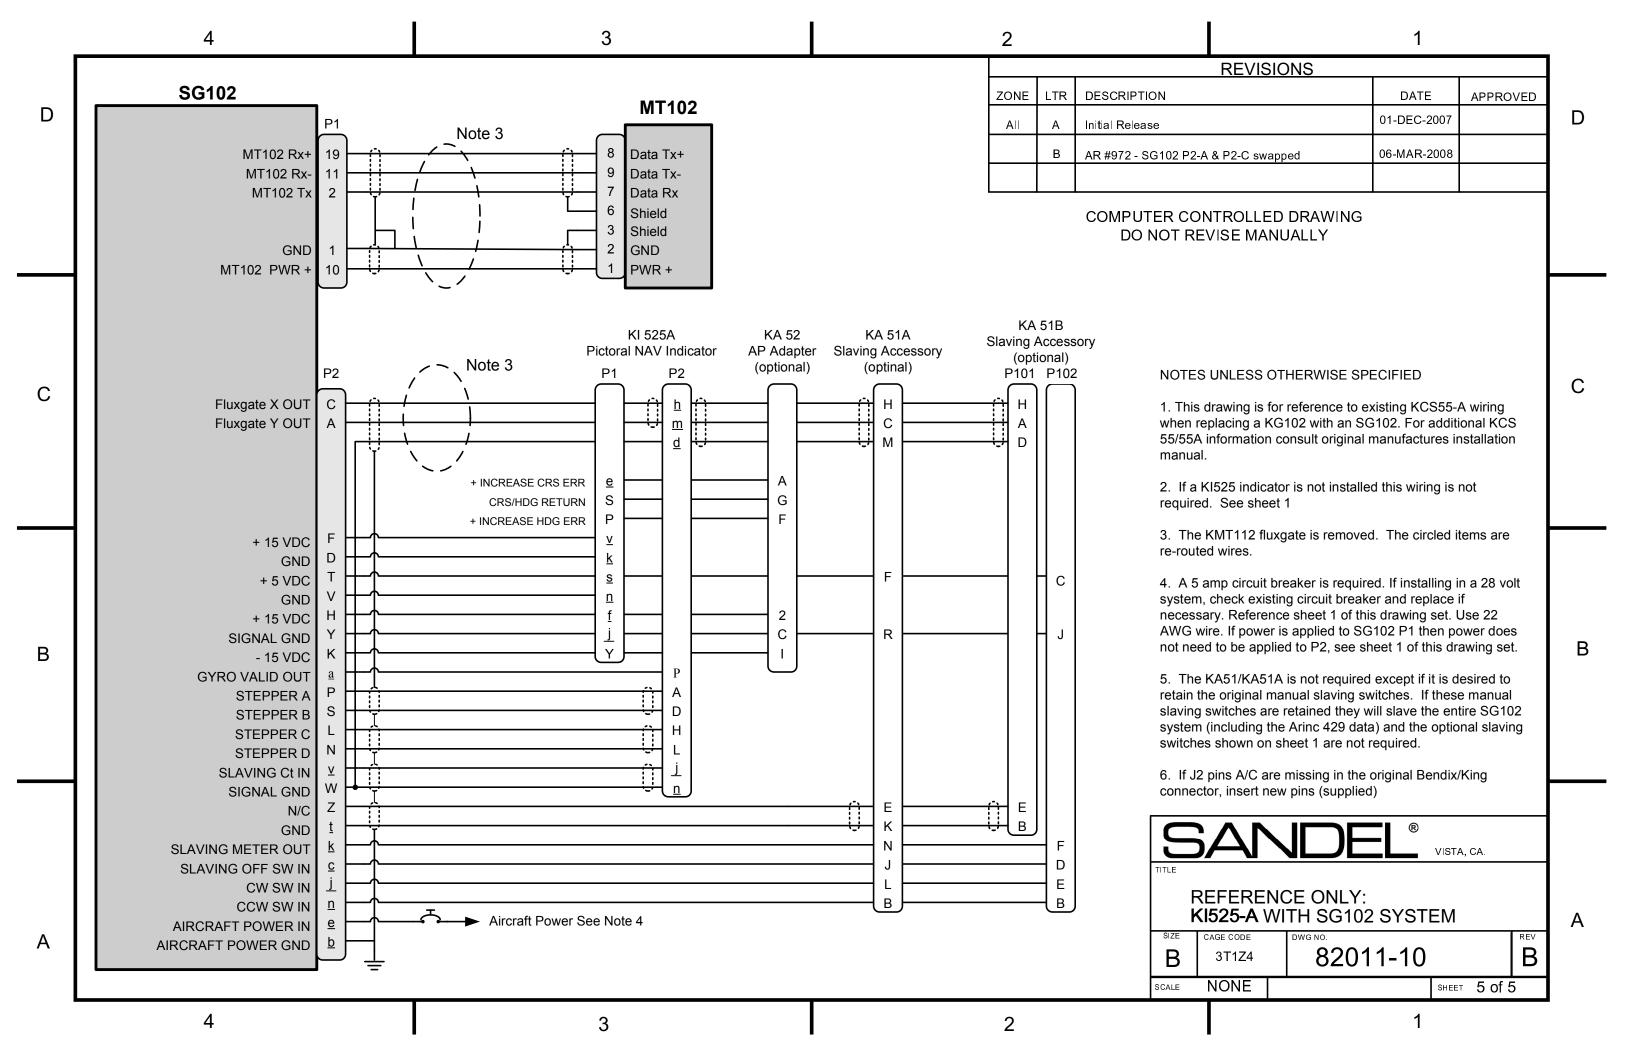

#### Reason

In SG102 Installation Manual, 82011-IM Rev A, SG102 P2 pins A and C are shown reversed

## **Description**

On drawing 82011-10, page 4 Rev A and page 5 Rev A, SG102 P2 pins A and C are shown reversed. If these connections are wired as originally shown, the KI525 will not slave to the correct heading. If these connections are used, ensure they are made according to the corrected documentation.

#### **Documentation**

Discard the original pages, and insert the two attached pages (82011-10, pages 4 & 5, both Rev B) into the installation manual and update the list of effective pages.

These drawings have been corrected in the SG102 Installation Manual 82011-IM, Rev B.