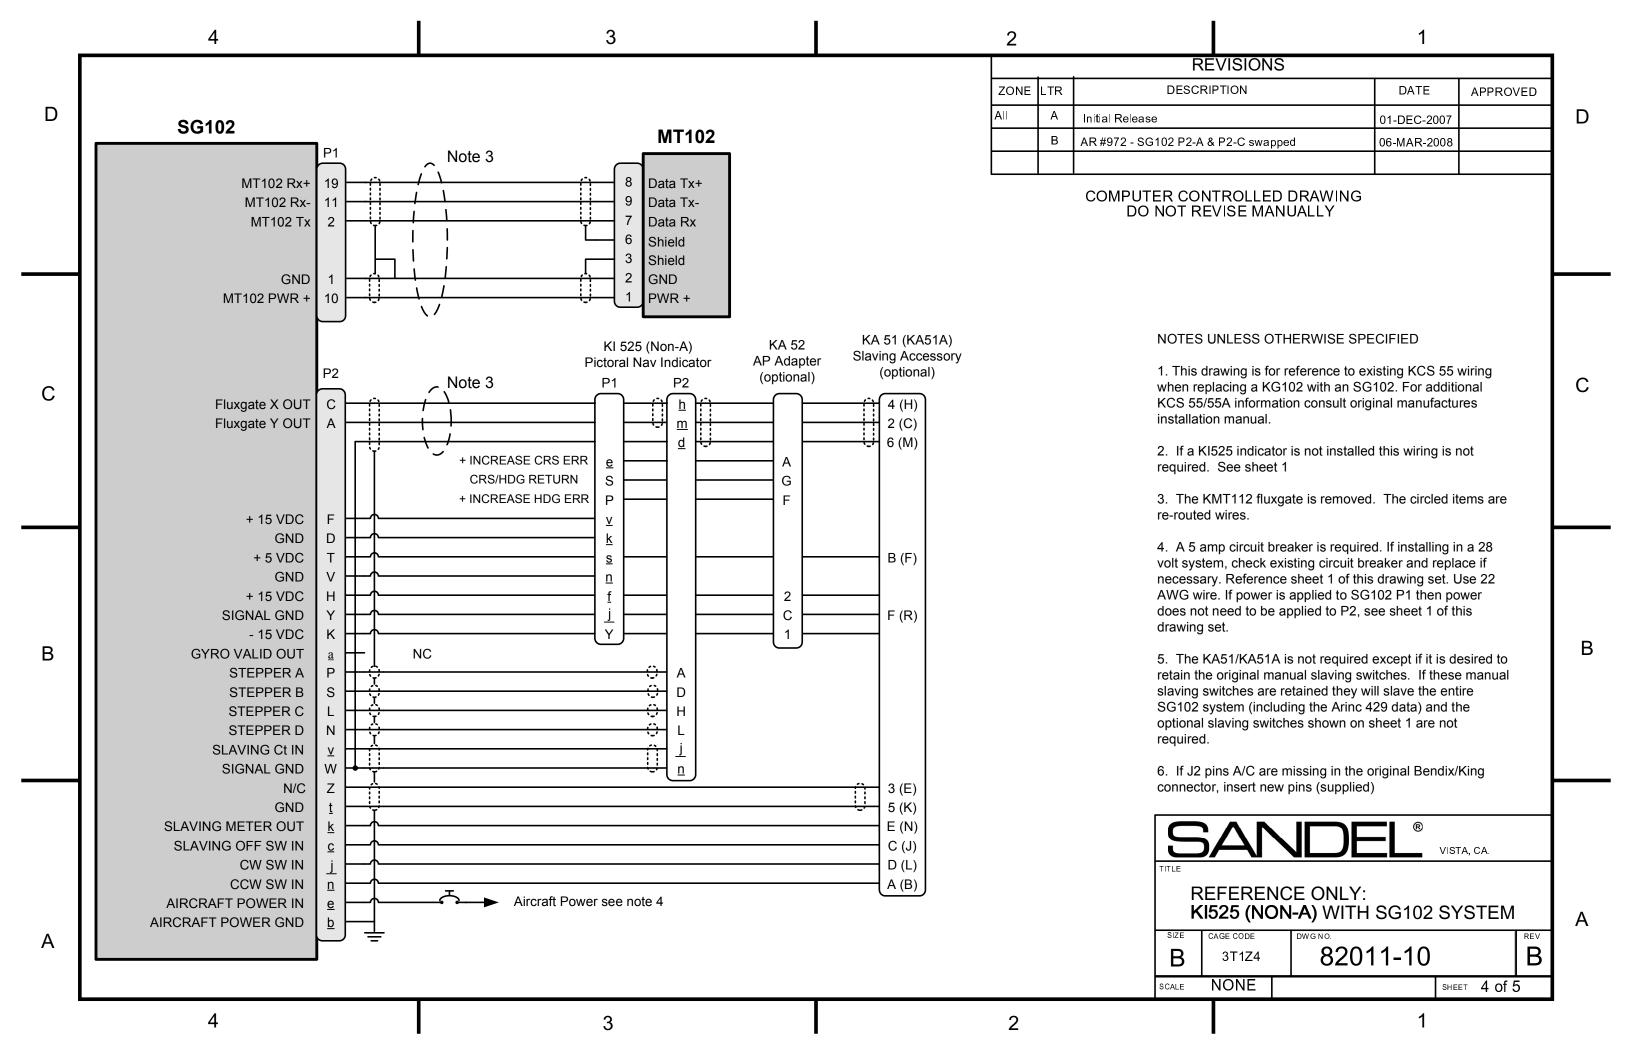

#### Reason

In SG102 Installation Manual, 82011-IM Rev A, SG102 P2 pins A and C are shown reversed

## **Description**

On drawing 82011-10, page 4 Rev A and page 5 Rev A, SG102 P2 pins A and C are shown reversed. If these connections are wired as originally shown, the KI525 will not slave to the correct heading. If these connections are used, ensure they are made according to the corrected documentation.

#### **Documentation**

Discard the original pages, and insert the two attached pages (82011-10, pages 4 & 5, both Rev B) into the installation manual and update the list of effective pages.

These drawings have been corrected in the SG102 Installation Manual 82011-IM, Rev B.